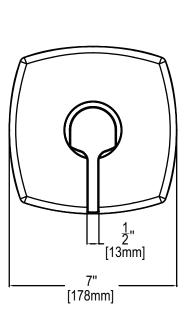

### WARRANTY:

Visit www.speakman.com for full product warranty information

- Limited Lifetime Warranty (consumer)
- 5 Year Limited Warranty (commercial)

G

All dimensions are in inches (millimeters) unless otherwise specified and are subject to change without notice.