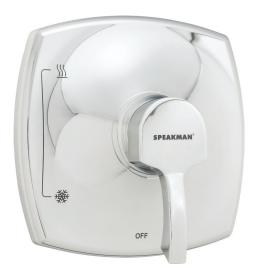

# CPT-11000-P

## Tiber™ Pressure Balance Valve Trim

## FEATURES:

- Modern square styling
- Includes mounting plate & hardware
- Metal Handle
- Durable plastic construction (trim plate)
- Works with Speakman Pressure Balance Valve Model CPV-P-IS